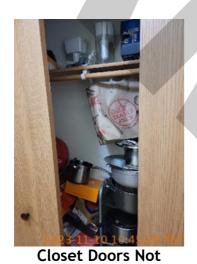

| <b>■</b> Bedroom 3: Second left | CONDITION | <b>X</b> ACTION | ☐ COMMENTS      |
|---------------------------------|-----------|-----------------|-----------------|
| Closet/Door/Track/Shelving      | D -       | None            | No closet doors |
| Door/Knob/Lock                  | -5        | None            |                 |
| Flooring/Baseboard              | - S       | None            |                 |
| Light Fixture/Fan               | - 5       | None            |                 |
| Other                           | D -       | None            | Housekeeping    |
| Switch/Outlet                   | - S       | None            |                 |
| Wall/Ceiling                    | - S       | None            |                 |
| Window Covering                 | - S       | None            |                 |
| Window/Lock/Screen              | - S       | None            | 7               |

Closet doors missing 2023-11-10 12:40:02

Housekeeping 2023-11-10 12:41:07

| <b>■</b> Bathroom: Upstairs | CONDITION | <b>X</b> ACTION | □ COMMENTS |
|-----------------------------|-----------|-----------------|------------|
| Cabinet/Counter/Shelving    | - S       | None            |            |
| Door/Knob/Lock              | - S       | None            |            |