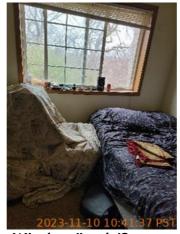

| <b>■</b> Bedroom 2: First left | CONDITION | <b>X</b> ACTION | □ COMMENTS                                                                      |
|--------------------------------|-----------|-----------------|---------------------------------------------------------------------------------|
| Closet/Door/Track/Shelving     | - S       | None            |                                                                                 |
| Door/Knob/Lock                 | - S       | None            |                                                                                 |
| Flooring/Baseboard             | - S       | None            |                                                                                 |
| Light Fixture/Fan              | - S       | None            |                                                                                 |
| Other                          | - S       | None            |                                                                                 |
| Switch/Outlet                  | - S       | None            |                                                                                 |
| Wall/Ceiling                   | - S       | None            |                                                                                 |
| Window Covering                | - S       | None            |                                                                                 |
| Window/Lock/Screen             | D -       | None            | Items in front of window. Tenant opened and closed window, seemed to work fine. |