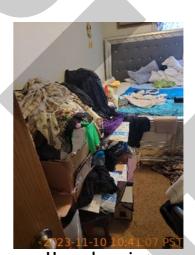

| <b>■</b> Bedroom 3: Second left | CONDITION | <b>X</b> ACTION | ☐ COMMENTS      |
|---------------------------------|-----------|-----------------|-----------------|
| Closet/Door/Track/Shelving      | D -       | None            | No closet doors |
| Door/Knob/Lock                  | -5        | None            |                 |
| Flooring/Baseboard              | - S       | None            |                 |
| Light Fixture/Fan               | - 5       | None            |                 |
| Other                           | D -       | None            | Housekeeping    |
| Switch/Outlet                   | - S       | None            |                 |
| Wall/Ceiling                    | - S       | None            |                 |
| Window Covering                 | - S       | None            |                 |
| Window/Lock/Screen              | - S       | None            | 7               |

Closet doors missing 2023-11-10 12:40:02

Housekeeping 2023-11-10 12:41:07

| <b>■</b> Bathroom: Upstairs | CONDITION | <b>X</b> ACTION | □ COMMENTS |
|-----------------------------|-----------|-----------------|------------|
| Cabinet/Counter/Shelving    | - S       | None            |            |
| Door/Knob/Lock              | - S       | None            |            |