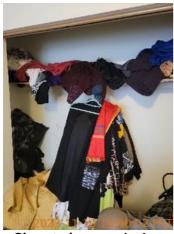

| <b>■</b> Bedroom 3: Second left | CONDITION | <b>X</b> ACTION | ☐ COMMENTS      |
|---------------------------------|-----------|-----------------|-----------------|
| Closet/Door/Track/Shelving      | D -       | None            | No closet doors |
| Door/Knob/Lock                  | -5        | None            |                 |
| Flooring/Baseboard              | - S       | None            |                 |
| Light Fixture/Fan               | - 5       | None            |                 |
| Other                           | D -       | None            | Housekeeping    |
| Switch/Outlet                   | - S       | None            |                 |
| Wall/Ceiling                    | - S       | None            |                 |
| Window Covering                 | - S       | None            |                 |
| Window/Lock/Screen              | - S       | None            | 7               |