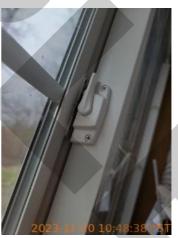

| <b>M</b> AREA      | P DETAIL                  | <b>1</b> | <b>X</b> ACTION | □ COMMENTS                                          | MEDIA          |
|--------------------|---------------------------|----------|-----------------|-----------------------------------------------------|----------------|
| Hallway/Stair<br>s | Light Fixture             | D        | None            | Cover missing                                       | Image          |
| Kitchen            | Cabinets/Drawers          | D        | None            | Closet doors do not work                            | Image          |
| Kitchen            | Oven/Microwave            | D        | None            | Housekeeping                                        | Image          |
| Kitchen            | Range/Fan/Hood/Fil<br>ter | D        | None            | No bulb                                             | Image          |
| Kitchen            | Refrigerator              | D        | None            | Shelves damaged -<br>per resident fridge<br>squeals | <b>™</b> Image |
| Kitchen            | Sink/Disposal             | D        | None            | Faucet very loose                                   | Image          |
| Laundry Room       | Dryer                     | D        | None            | Won't work, not turning on                          | Image          |
| Laundry Room       | Light Fixture/Fan         | D        | None            | Fan cover dirty                                     | Image          |
| Living Room        | Switch/Outlet             | D        | None            | Broken                                              | Image          |
| Living Room        | Window/Lock/Scree n       | D        | None            | Window won't lock, screen taped                     | Image Image    |
| Garage/Parki<br>ng | Other                     | D        | None            | Tenant states wind damaged garbage bin lid          | Image          |

**2023-11-10 12:46:09** Image

| <b>I</b> Living Room | & CONDITION | <b>X</b> ACTION | □ COMMENTS                      |
|----------------------|-------------|-----------------|---------------------------------|
| Door/Knob/Lock       | - S         | None            |                                 |
| Fireplace Equipment  | - S         | None            |                                 |
| Flooring/Baseboard   | - 5         | None            |                                 |
| Light Fixture/Fan    | - 5         | None            |                                 |
| Other                | -5          | None            |                                 |
| Switch/Outlet        | D -         | None            | Broken                          |
| Wall/Ceiling         | -5          | None            |                                 |
| Window Covering      | - 5         | None            |                                 |
| Window/Lock/Screen   | D -         | None            | Window won't lock, screen taped |