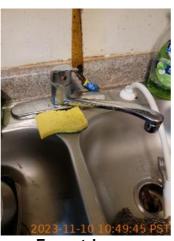

| <b>Ⅲ</b> Bathroom 2: Half |     | * ACTION | □ COMMENTS                                    |
|---------------------------|-----|----------|-----------------------------------------------|
| Cabinet/Counter/Shelving  | - S | None     |                                               |
| Door/Knob/Lock            | - S | None     |                                               |
| Exhaust Fan               | D - | None     | Dusty                                         |
| Flooring/Baseboard        | - S | None     |                                               |
| Light Fixture             | - S | None     |                                               |
| Medicine Cabinet/Mirror   | - S | None     |                                               |
| Plumbing/Drain            | - S | None     |                                               |
| Shower Door/Rail/Curtain  | - S | None     |                                               |
| Sink/Faucet               | D - | None     | Slow drain                                    |
| Switch/Outlet             | - S | None     |                                               |
| Toilet                    | D - | None     | Caulking repair needed on floor around toilet |
| Toilet Paper Holder       | - S | None     |                                               |
| Towel Rack                | - S | None     |                                               |
| Tub/Shower                | - S | None     |                                               |
| Wall/Ceiling              | - S | None     |                                               |