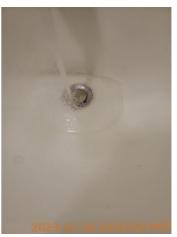

### **Condition Summary**

| <b>M</b> AREA             | PDETAIL                        |   | <b>X</b> ACTION | □ COMMENTS                                                                      | MEDIA                                  |
|---------------------------|--------------------------------|---|-----------------|---------------------------------------------------------------------------------|----------------------------------------|
| Front<br>Yard/Exterior    | Light Fixture                  | D | None            | Peeling paint                                                                   | Image                                  |
| Bedroom 2:<br>First left  | Window/Lock/Scree<br>n         | D | None            | Items in front of window. Tenant opened and closed window, seemed to work fine. | Link to<br>view the<br>image<br>online |
| Bedroom 3:<br>Second left | Closet/Door/Track/<br>Shelving | D | None            | No closet doors                                                                 | Image Image                            |
| Bedroom 3:<br>Second left | Other                          | D | None            | Housekeeping                                                                    | Image                                  |
| Bathroom 2:<br>Half       | Exhaust Fan                    | D | None            | Dusty                                                                           | Image                                  |
| Bathroom 2:<br>Half       | Sink/Faucet                    | D | None            | Slow drain                                                                      | Image Image                            |
| Bathroom 2:<br>Half       | Toilet                         | D | None            | Caulking on floor around toilet                                                 | Image                                  |
| Dining Room               | Window Covering                | D | None            | Vertical blind slats<br>missing/broken                                          | Image                                  |

| <b>Ⅲ</b> Bathroom 2: Half |     | * ACTION | □ COMMENTS                                    |
|---------------------------|-----|----------|-----------------------------------------------|
| Cabinet/Counter/Shelving  | - S | None     |                                               |
| Door/Knob/Lock            | - S | None     |                                               |
| Exhaust Fan               | D - | None     | Dusty                                         |
| Flooring/Baseboard        | - S | None     |                                               |
| Light Fixture             | - S | None     |                                               |
| Medicine Cabinet/Mirror   | - S | None     |                                               |
| Plumbing/Drain            | - S | None     |                                               |
| Shower Door/Rail/Curtain  | - S | None     |                                               |
| Sink/Faucet               | D - | None     | Slow drain                                    |
| Switch/Outlet             | - S | None     |                                               |
| Toilet                    | D - | None     | Caulking repair needed on floor around toilet |
| Toilet Paper Holder       | - S | None     |                                               |
| Towel Rack                | - S | None     |                                               |
| Tub/Shower                | - S | None     |                                               |
| Wall/Ceiling              | - S | None     |                                               |