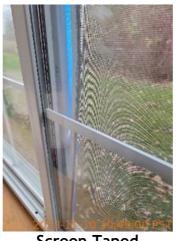

| <b>M</b> AREA      | P DETAIL                  | <b>1</b> | <b>X</b> ACTION | □ COMMENTS                                          | MEDIA          |
|--------------------|---------------------------|----------|-----------------|-----------------------------------------------------|----------------|
| Hallway/Stair<br>s | Light Fixture             | D        | None            | Cover missing                                       | Image          |
| Kitchen            | Cabinets/Drawers          | D        | None            | Closet doors do not work                            | Image          |
| Kitchen            | Oven/Microwave            | D        | None            | Housekeeping                                        | Image          |
| Kitchen            | Range/Fan/Hood/Fil<br>ter | D        | None            | No bulb                                             | Image          |
| Kitchen            | Refrigerator              | D        | None            | Shelves damaged -<br>per resident fridge<br>squeals | <b>™</b> Image |
| Kitchen            | Sink/Disposal             | D        | None            | Faucet very loose                                   | Image          |
| Laundry Room       | Dryer                     | D        | None            | Won't work, not turning on                          | Image          |
| Laundry Room       | Light Fixture/Fan         | D        | None            | Fan cover dirty                                     | Image          |
| Living Room        | Switch/Outlet             | D        | None            | Broken                                              | Image          |
| Living Room        | Window/Lock/Scree n       | D        | None            | Window won't lock, screen taped                     | Image Image    |
| Garage/Parki<br>ng | Other                     | D        | None            | Tenant states wind damaged garbage bin lid          | Image          |

**2023-11-10 12:46:09** Image

| <b>I</b> Living Room | & CONDITION | <b>X</b> ACTION | □ COMMENTS                      |
|----------------------|-------------|-----------------|---------------------------------|
| Door/Knob/Lock       | - S         | None            |                                 |
| Fireplace Equipment  | - S         | None            |                                 |
| Flooring/Baseboard   | - 5         | None            |                                 |
| Light Fixture/Fan    | - 5         | None            |                                 |
| Other                | -5          | None            |                                 |
| Switch/Outlet        | D -         | None            | Broken                          |
| Wall/Ceiling         | -5          | None            |                                 |
| Window Covering      | - 5         | None            |                                 |
| Window/Lock/Screen   | D -         | None            | Window won't lock, screen taped |