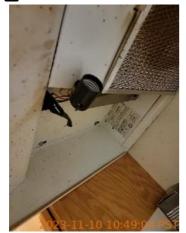

| <b>Ⅲ</b> Bathroom 2: Half |     | * ACTION | □ COMMENTS                                    |
|---------------------------|-----|----------|-----------------------------------------------|
| Cabinet/Counter/Shelving  | - S | None     |                                               |
| Door/Knob/Lock            | - S | None     |                                               |
| Exhaust Fan               | D - | None     | Dusty                                         |
| Flooring/Baseboard        | - S | None     |                                               |
| Light Fixture             | - S | None     |                                               |
| Medicine Cabinet/Mirror   | - S | None     |                                               |
| Plumbing/Drain            | - S | None     |                                               |
| Shower Door/Rail/Curtain  | - S | None     |                                               |
| Sink/Faucet               | D - | None     | Slow drain                                    |
| Switch/Outlet             | - S | None     |                                               |
| Toilet                    | D - | None     | Caulking repair needed on floor around toilet |
| Toilet Paper Holder       | - S | None     |                                               |
| Towel Rack                | - S | None     |                                               |
| Tub/Shower                | - S | None     |                                               |
| Wall/Ceiling              | - S | None     |                                               |

Exhaust Fan Dusty 2023-11-10 12:43:43

| <b>I</b> Dining Room | CONDITION | <b>X</b> ACTION | □ COMMENTS                             |
|----------------------|-----------|-----------------|----------------------------------------|
| Flooring/Baseboard   | - S       | None            |                                        |
| Light Fixture/Fan    | - S       | None            |                                        |
| Smoke/CO Detector    | - S       | None            |                                        |
| Switch/Outlet        | - S       | None            |                                        |
| Wall/Ceiling         | - S       | None            |                                        |
| Window Covering      | D -       | None            | Vertical blind slats<br>missing/broken |
| Window/Lock/Screen   | - S       | None            |                                        |