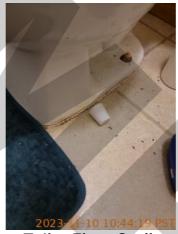

### **Condition Summary**

| <b>M</b> AREA             | PDETAIL                        |   | <b>X</b> ACTION | □ COMMENTS                                                                      | MEDIA                                  |
|---------------------------|--------------------------------|---|-----------------|---------------------------------------------------------------------------------|----------------------------------------|
| Front<br>Yard/Exterior    | Light Fixture                  | D | None            | Peeling paint                                                                   | Image                                  |
| Bedroom 2:<br>First left  | Window/Lock/Scree<br>n         | D | None            | Items in front of window. Tenant opened and closed window, seemed to work fine. | Link to<br>view the<br>image<br>online |
| Bedroom 3:<br>Second left | Closet/Door/Track/<br>Shelving | D | None            | No closet doors                                                                 | Image Image                            |
| Bedroom 3:<br>Second left | Other                          | D | None            | Housekeeping                                                                    | Image                                  |
| Bathroom 2:<br>Half       | Exhaust Fan                    | D | None            | Dusty                                                                           | Image                                  |
| Bathroom 2:<br>Half       | Sink/Faucet                    | D | None            | Slow drain                                                                      | Image Image                            |
| Bathroom 2:<br>Half       | Toilet                         | D | None            | Caulking on floor around toilet                                                 | Image                                  |
| Dining Room               | Window Covering                | D | None            | Vertical blind slats<br>missing/broken                                          | Image                                  |

| <b>Ⅲ</b> Bathroom 2: Half |     | * ACTION | □ COMMENTS                                    |
|---------------------------|-----|----------|-----------------------------------------------|
| Cabinet/Counter/Shelving  | - S | None     |                                               |
| Door/Knob/Lock            | - S | None     |                                               |
| Exhaust Fan               | D - | None     | Dusty                                         |
| Flooring/Baseboard        | - S | None     |                                               |
| Light Fixture             | - S | None     |                                               |
| Medicine Cabinet/Mirror   | - S | None     |                                               |
| Plumbing/Drain            | - S | None     |                                               |
| Shower Door/Rail/Curtain  | - S | None     |                                               |
| Sink/Faucet               | D - | None     | Slow drain                                    |
| Switch/Outlet             | - S | None     |                                               |
| Toilet                    | D - | None     | Caulking repair needed on floor around toilet |
| Toilet Paper Holder       | - S | None     |                                               |
| Towel Rack                | - S | None     |                                               |
| Tub/Shower                | - S | None     |                                               |
| Wall/Ceiling              | - S | None     |                                               |