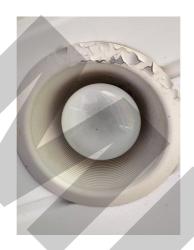

Exhaust Fan Dusty 2023-11-10 12:43:43

| <b>I</b> Dining Room | CONDITION | <b>X</b> ACTION | □ COMMENTS                             |
|----------------------|-----------|-----------------|----------------------------------------|
| Flooring/Baseboard   | - S       | None            |                                        |
| Light Fixture/Fan    | - S       | None            |                                        |
| Smoke/CO Detector    | - S       | None            |                                        |
| Switch/Outlet        | - S       | None            |                                        |
| Wall/Ceiling         | - S       | None            |                                        |
| Window Covering      | D -       | None            | Vertical blind slats<br>missing/broken |
| Window/Lock/Screen   | - S       | None            |                                        |