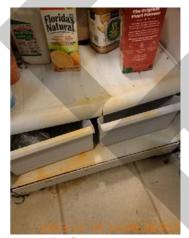

| <b>■</b> Bedroom 3: Second left | CONDITION | <b>X</b> ACTION | ☐ COMMENTS      |
|---------------------------------|-----------|-----------------|-----------------|
| Closet/Door/Track/Shelving      | D -       | None            | No closet doors |
| Door/Knob/Lock                  | -5        | None            |                 |
| Flooring/Baseboard              | - S       | None            |                 |
| Light Fixture/Fan               | - 5       | None            |                 |
| Other                           | D -       | None            | Housekeeping    |
| Switch/Outlet                   | - S       | None            |                 |
| Wall/Ceiling                    | - S       | None            |                 |
| Window Covering                 | - S       | None            |                 |
| Window/Lock/Screen              | - S       | None            | 7               |

Closet doors missing 2023-11-10 12:40:02

Housekeeping 2023-11-10 12:41:07

| <b>■</b> Bathroom: Upstairs | CONDITION | <b>X</b> ACTION | □ COMMENTS |
|-----------------------------|-----------|-----------------|------------|
| Cabinet/Counter/Shelving    | - S       | None            |            |
| Door/Knob/Lock              | - S       | None            |            |