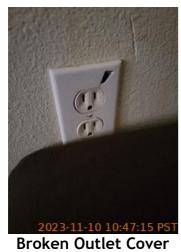

**2023-11-10 12:46:09** Image

| <b>I</b> Living Room | & CONDITION | <b>X</b> ACTION | □ COMMENTS                      |
|----------------------|-------------|-----------------|---------------------------------|
| Door/Knob/Lock       | - S         | None            |                                 |
| Fireplace Equipment  | - S         | None            |                                 |
| Flooring/Baseboard   | - 5         | None            |                                 |
| Light Fixture/Fan    | - 5         | None            |                                 |
| Other                | -5          | None            |                                 |
| Switch/Outlet        | D -         | None            | Broken                          |
| Wall/Ceiling         | -5          | None            |                                 |
| Window Covering      | - 5         | None            |                                 |
| Window/Lock/Screen   | D -         | None            | Window won't lock, screen taped |

Broken Outlet Cover **2023-11-10 12:47:15** 

| <b>№</b> Patio            | CONDITION   | <b>X</b> ACTION | ☐ COMMENTS                                       |
|---------------------------|-------------|-----------------|--------------------------------------------------|
| Other                     | - S         | None            |                                                  |
| ■ Garage/Parking          | & CONDITION | <b>※</b> ACTION | □ COMMENTS                                       |
| Cabinet/Counter           | - 5         | None            |                                                  |
| Driveway/Floor            | - S         | None            |                                                  |
| Electrical/Exposed Wiring | - S -/-     | None            |                                                  |
| Garage Door               | - 5         | None            | Tenant complaining garage door difficult to open |
| Light Fixture             | - S         | None            |                                                  |
| Other                     | D -         | None            | Tenant states wind damaged garbage bin lid       |
| Other Door/Knob/Lock      | - S         | None            |                                                  |
| Other Storage/Shelving    | - S         | None            |                                                  |
| Switch/Outlet             | - S         | None            |                                                  |
| Window/Lock/Screen        | - S         | None            |                                                  |