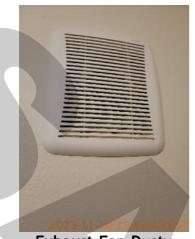

### **Condition Summary**

| <b>M</b> AREA             | PDETAIL                        |   | <b>X</b> ACTION | □ COMMENTS                                                                      | MEDIA                                  |
|---------------------------|--------------------------------|---|-----------------|---------------------------------------------------------------------------------|----------------------------------------|
| Front<br>Yard/Exterior    | Light Fixture                  | D | None            | Peeling paint                                                                   | Image                                  |
| Bedroom 2:<br>First left  | Window/Lock/Scree<br>n         | D | None            | Items in front of window. Tenant opened and closed window, seemed to work fine. | Link to<br>view the<br>image<br>online |
| Bedroom 3:<br>Second left | Closet/Door/Track/<br>Shelving | D | None            | No closet doors                                                                 | Image Image                            |
| Bedroom 3:<br>Second left | Other                          | D | None            | Housekeeping                                                                    | Image                                  |
| Bathroom 2:<br>Half       | Exhaust Fan                    | D | None            | Dusty                                                                           | Image                                  |
| Bathroom 2:<br>Half       | Sink/Faucet                    | D | None            | Slow drain                                                                      | Image Image                            |
| Bathroom 2:<br>Half       | Toilet                         | D | None            | Caulking on floor around toilet                                                 | Image                                  |
| Dining Room               | Window Covering                | D | None            | Vertical blind slats<br>missing/broken                                          | Image                                  |

| <b>Ⅲ</b> Bathroom 2: Half |     | * ACTION | □ COMMENTS                                    |
|---------------------------|-----|----------|-----------------------------------------------|
| Cabinet/Counter/Shelving  | - S | None     |                                               |
| Door/Knob/Lock            | - S | None     |                                               |
| Exhaust Fan               | D - | None     | Dusty                                         |
| Flooring/Baseboard        | - S | None     |                                               |
| Light Fixture             | - S | None     |                                               |
| Medicine Cabinet/Mirror   | - S | None     |                                               |
| Plumbing/Drain            | - S | None     |                                               |
| Shower Door/Rail/Curtain  | - S | None     |                                               |
| Sink/Faucet               | D - | None     | Slow drain                                    |
| Switch/Outlet             | - S | None     |                                               |
| Toilet                    | D - | None     | Caulking repair needed on floor around toilet |
| Toilet Paper Holder       | - S | None     |                                               |
| Towel Rack                | - S | None     |                                               |
| Tub/Shower                | - S | None     |                                               |
| Wall/Ceiling              | - S | None     |                                               |

Exhaust Fan Dusty 2023-11-10 12:43:43

| <b>I</b> Dining Room | CONDITION | <b>X</b> ACTION | □ COMMENTS                             |
|----------------------|-----------|-----------------|----------------------------------------|
| Flooring/Baseboard   | - S       | None            |                                        |
| Light Fixture/Fan    | - S       | None            |                                        |
| Smoke/CO Detector    | - S       | None            |                                        |
| Switch/Outlet        | - S       | None            |                                        |
| Wall/Ceiling         | - S       | None            |                                        |
| Window Covering      | D -       | None            | Vertical blind slats<br>missing/broken |
| Window/Lock/Screen   | - S       | None            |                                        |