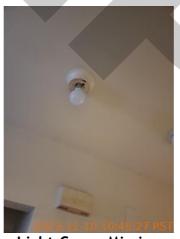

| Hallway/Stairs     | CONDITION | 🔀 ACTION | □ COMMENTS    |
|--------------------|-----------|----------|---------------|
| Closet/Cabinet     | - S       | None     |               |
| Flooring/Baseboard | - S       | None     |               |
| Light Fixture      | D -       | None     | Cover missing |
| Railing/Banister   | - S       | None     |               |
| Smoke/CO Detector  | - S       | None     |               |
| Switch/Outlet      | - \$      | None     |               |
| Wall/Ceiling       | - S       | None     |               |

Light Cover Missing 2023-11-10 12:45:27

| M Kitchen        |     | <b>X</b> ACTION | □ COMMENTS               |
|------------------|-----|-----------------|--------------------------|
| Cabinets/Drawers | D - | None            | Closet doors do not work |
| Counter          | - S | None            |                          |
| Dishwasher       | - S | None            |                          |
| Faucet/Plumbing  | - S | None            |                          |