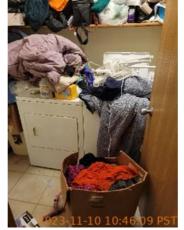

| <b>■</b> Bedroom 3: Second left | CONDITION | <b>X</b> ACTION | ☐ COMMENTS      |
|---------------------------------|-----------|-----------------|-----------------|
| Closet/Door/Track/Shelving      | D -       | None            | No closet doors |
| Door/Knob/Lock                  | -5        | None            |                 |
| Flooring/Baseboard              | - S       | None            |                 |
| Light Fixture/Fan               | - 5       | None            |                 |
| Other                           | D -       | None            | Housekeeping    |
| Switch/Outlet                   | - S       | None            |                 |
| Wall/Ceiling                    | - S       | None            |                 |
| Window Covering                 | - S       | None            |                 |
| Window/Lock/Screen              | - S       | None            | 7               |